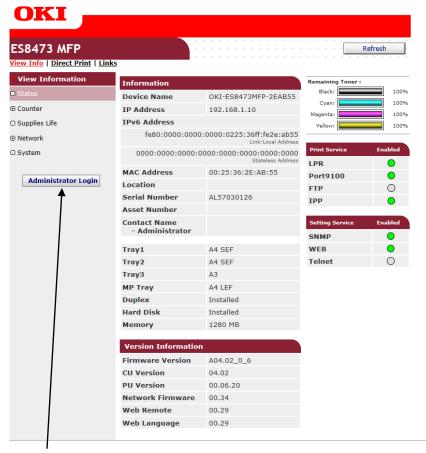

#### 3 - YOU WILL NOW SEE THE FOLLOWING SCREEN

- 4 CLICK ON THE ADMINISTRATOR LOGIN
- 5 ENTER THE USERNAME AND PASSWORD (default settings are username: admin password: aaaaaa) AND CLICK OK
- 6 IF THIS SCREEN APPEARS SCROLL DOWN AND CLICK SKIP OTHERWISE PROCEED TO NEXT STEP