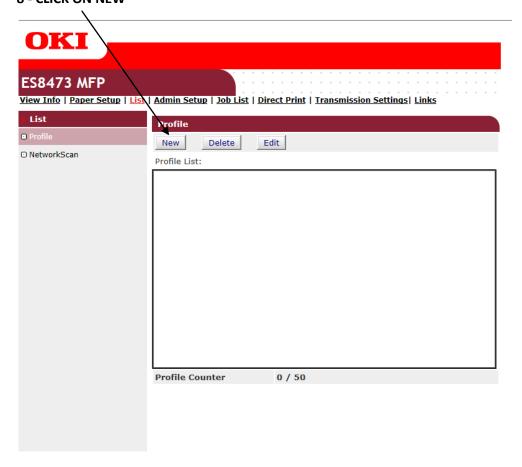

# **SETTING UP SCAN TO NETWORK FOLDER ON OKI ES8473**

#### 1 - OPTAIN THE IP ADDRESS OF YOUR COPIER

ON THE COPIER

PRESS THE DEVICE SETTINGS

SCROLL DOWN TO SECOND PAGE

THEN VIEW INFORMATION

THEN NETWORK

NOTE THE IPV4 ADDRESS

# 2 - OPEN UP YOUR WEB BROWSER (MUST BE FROM A PC THAT IS CONNECTED TO THE SAME NETWORK) AND TYPE THE IP ADDRESS INTO THE ADDRESS BAR



#### 3 - YOU WILL NOW SEE THE FOLLOWING SCREEN



- 4 CLICK ON THE ADMINISTRATOR LOGIN
- 5 ENTER THE USERNAME AND PASSWORD (default settings are username: admin password: aaaaaa) AND CLICK OK
- 6 IF THIS SCREEN APPEARS SCROLL DOWN AND CLICK SKIP OTHERWISE PROCEED TO NEXT STEP



#### 7 - CLICK ON LIST



## 8 - CLICK ON NEW



## 9 - THIS DIALOGUE BOX WILL NOW APPEAR