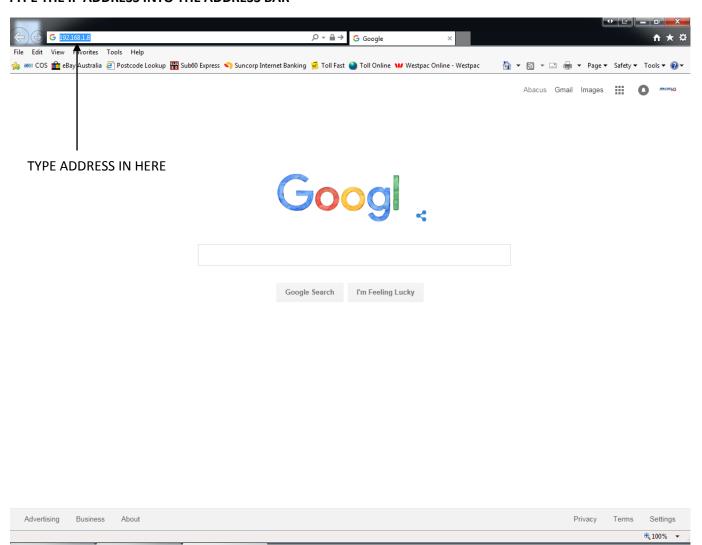

# 2 - OPEN UP YOUR WEB BROWSER (MUST BE FROM A PC THAT IS CONNECTED TO THE SAME NETWORK) AND TYPE THE IP ADDRESS INTO THE ADDRESS BAR