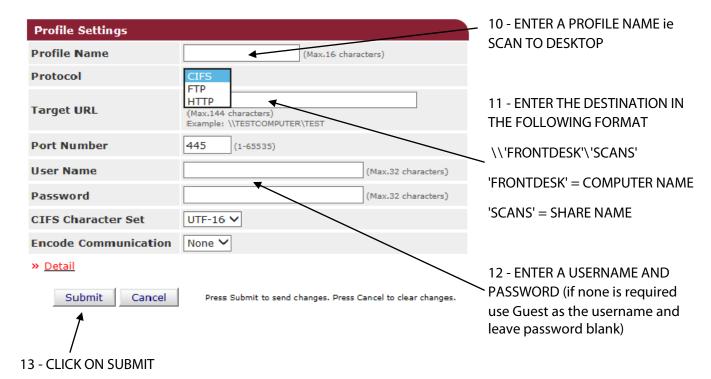

# **SETTING UP SCAN TO NETWORK FOLDER ON OKI ES8473**

#### 1 - OPTAIN THE IP ADDRESS OF YOUR COPIER

ON THE COPIER

PRESS THE DEVICE SETTINGS

SCROLL DOWN TO SECOND PAGE

THEN VIEW INFORMATION

THEN NETWORK

NOTE THE IPV4 ADDRESS

# 2 - OPEN UP YOUR WEB BROWSER (MUST BE FROM A PC THAT IS CONNECTED TO THE SAME NETWORK) AND TYPE THE IP ADDRESS INTO THE ADDRESS BAR



#### 3 - YOU WILL NOW SEE THE FOLLOWING SCREEN



- 4 CLICK ON THE ADMINISTRATOR LOGIN
- 5 ENTER THE USERNAME AND PASSWORD (default settings are username: admin password: aaaaaa) AND CLICK OK
- 6 IF THIS SCREEN APPEARS SCROLL DOWN AND CLICK SKIP OTHERWISE PROCEED TO NEXT STEP



#### 7 - CLICK ON LIST



## 8 - CLICK ON NEW



## 9 - THIS DIALOGUE BOX WILL NOW APPEAR