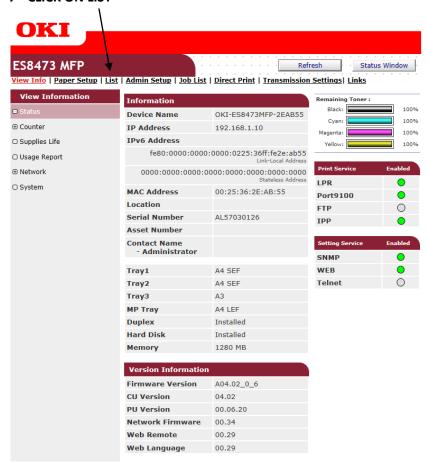

# **SETTING UP SCAN TO NETWORK FOLDER ON OKI ES8473**

#### 1 - OPTAIN THE IP ADDRESS OF YOUR COPIER

ON THE COPIER

PRESS THE DEVICE SETTINGS

SCROLL DOWN TO SECOND PAGE

THEN VIEW INFORMATION

THEN NETWORK

NOTE THE IPV4 ADDRESS

# 2 - OPEN UP YOUR WEB BROWSER (MUST BE FROM A PC THAT IS CONNECTED TO THE SAME NETWORK) AND TYPE THE IP ADDRESS INTO THE ADDRESS BAR



#### 3 - YOU WILL NOW SEE THE FOLLOWING SCREEN



- 4 CLICK ON THE ADMINISTRATOR LOGIN
- 5 ENTER THE USERNAME AND PASSWORD (default settings are username: admin password: aaaaaa) AND CLICK OK
- 6 IF THIS SCREEN APPEARS SCROLL DOWN AND CLICK SKIP OTHERWISE PROCEED TO NEXT STEP



#### 7 - CLICK ON LIST



## 8 - CLICK ON NEW



## 9 - THIS DIALOGUE BOX WILL NOW APPEAR